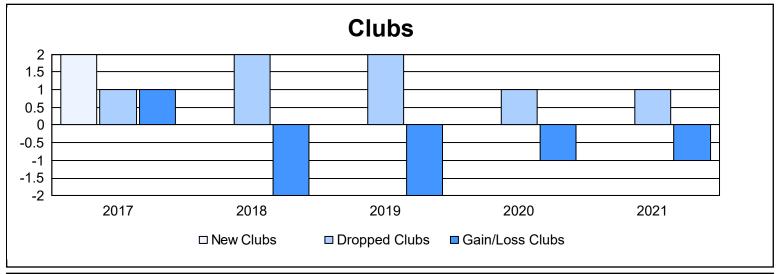

District 43 K

As of June 2021 Cumulative

| Year      | New<br>Clubs | Dropped<br>Clubs | Gain/<br>Loss<br>Clubs | New<br>Members | Charter<br>Members | Reinstate<br>Members | Transfer<br>Members | Total<br>Member<br>Added | Total<br>Members<br>Dropped | Gain/<br>Loss<br>Members |
|-----------|--------------|------------------|------------------------|----------------|--------------------|----------------------|---------------------|--------------------------|-----------------------------|--------------------------|
| 2016-2017 | 2            | 1                | 1                      | 284            | 54                 | 31                   | 45                  | 414                      | 388                         | 26                       |
| 2017-2018 | 0            | 2                | -2                     | 248            | 4                  | 17                   | 14                  | 283                      | 345                         | -62                      |
| 2018-2019 | 0            | 2                | -2                     | 179            | 0                  | 1                    | 8                   | 188                      | 382                         | -194                     |
| 2019-2020 | 0            | 1                | -1                     | 91             | 1                  | 8                    | 3                   | 103                      | 243                         | -140                     |
| 2020-2021 | 0            | 1                | -1                     | 134            | 0                  | 10                   | 5                   | 149                      | 232                         | -83                      |
| Average   | 0            | 1                | -1                     | 187            | 12                 | 13                   | 15                  | 227                      | 318                         | -91                      |